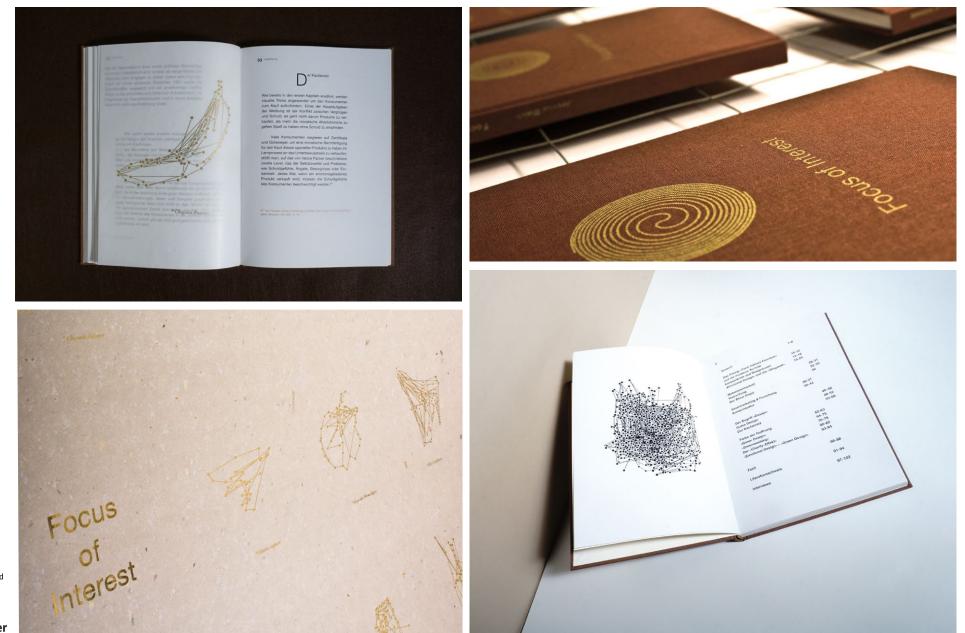

## BACHELOR ARBEIT GREEN DESIGN, SOCIAL DESIGN, EYETRACKING, ILLUSTRATION, TEXTE, LAYOUT, SIEBDRUCK

German Design Award NEWCOMER NOMINEE

🕖 Fraunhofer

CUM NUMQUIATUR? IQUI NI-HITATI OMNIHIT POS QUUNT, SOLENTUR? ANT ACCAE DOLUPTA VOLO-

CUM NUMQUIATUR? IQUI NIHITATI OMNI-HIT POS QUUNT, SO-LENTUR? ANT ACCAE DOLUP-TA VOLORER ATQUAS DOLUPTA SPERUM

CUM NUMQUIATUR? IQUI NIHITATI OM-NIHIT POS QUUNT, SOLENTUR? ANT ACCAE DOLUPTA VOLORER ATQUAS DOLUPTA SPERUM AUTE CORITIS EA VO-LUPTA EROVIDESTO OFFIC